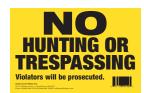

Because states have different requirements on sign size and placement necessary for you to prosecute violators, verify with your state DNR to find out what is required.

NTP-1 5.5" x 8.5" Horizontal *Packs of 50 or 100* 

> NTP-2 5.5" x 8.5" Vertical *Packs of 50 or 100*

NTP-3 8.5" x 11" Vertical *Packs of 25 or 50* 

NTP-4 10" x 12" Vertical Packs of 25 or 50

NTP-5 (Permission) 5.5" x 8.5" Vertical Packs of 50 or 100

NTP-6 (Permission) 8.5" x 11" Vertical Packs of 25 or 50