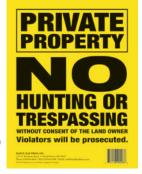

ible enough to staple to a tree and strong enough to be out for months.

Product comes prepackaged with quantity and UPC for the multi-pack. The smaller 5.5" x 8.5" signs are available in 50 and 100 piece packs and the larger ones come in 25 and 50 piece packs. **Note**: Individual signs have their own UPC codes so you can choose to sell them individually also.

Because states have different requirements on sign size and placement necessary for you to prosecute violators, verify with your state DNR to find out what is required.



NTP-1 5.5" x 8.5" Horizontal *Packs of 50 or 100* 

> NTP-2 5.5" x 8.5" Vertical *Packs of 50 or 100*





NTP-3 8.5" x 11" Vertical *Packs of 25 or 50* 



NTP-4 10" x 12" Vertical Packs of 25 or 50



NTP-5 (Permission) 5.5" x 8.5" Vertical Packs of 50 or 100



NTP-6 (Permission) 8.5" x 11" Vertical Packs of 25 or 50

\_"WITHOUT CONSENT OF THE LAND OWNER"\_