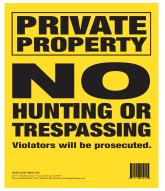

## Help protect your property from unwanted trespassers or hunters by posting signs.

It is your property and you deserve to be the one who determines who will be safely there.

No Trespass Signs by Maple Leaf Press are printed on tough polypropylene stock. The bright yellow color helps to increase visibility. These signs are flexible enough to staple to a tree and strong enough to be out for months.

Because states have different requirements on sign size and placement necessary for you to prosecute violators, verify with your state DNR to find out what is required.

NTP-1 5.5" x 8.5" Horizontal *Packs of 50 or 100* 