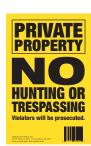

Because states have different requirements on sign size and placement necessary for you to prosecute violators, verify with your state DNR to find out what is required.

NTP-1 5.5" x 8.5" Horizontal *Packs of 50 or 100* 

> NTP-2 5.5" x 8.5" Vertical *Packs of 50 or 100*

NTP-3 8.5" x 11" Vertical *Packs of 25 or 50* 

NTP-4 10" x 12" Vertical Packs of 25 or 50

NTP-5 (Permission) 5.5" x 8.5" Vertical Packs of 50 or 100

NTP-6 (Permission) 8.5" x 11" Vertical Packs of 25 or 50