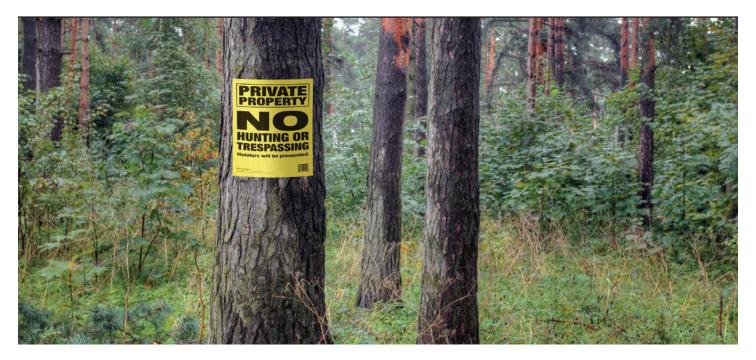

## Help protect your property from unwanted trespassers or hunters by posting signs.

It is your property and you deserve to be the one who determines who will be safely there.

No Trespass Signs by Maple Leaf Press are printed on tough polypropylene stock. The bright yellow color helps to increase visibility. These signs are flexible enough to staple to a tree and strong enough to be out for months.

Because states have different requirements on sign size and placement necessary for you to prosecute violators, verify with your state DNR to find out what is required.

NTP-1 5.5" x 8.5" Horizontal *Packs of 50 or 100* 