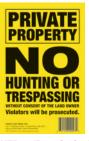

ellow color helps to increase visibility. These signs are flexible enough to staple to a tree and strong enough to be out for months.

Product comes prepackaged with quantity and UPC for the multi-pack. The smaller 5.5" x 8.5" signs are available in 50 and 100 piece packs and the larger ones come in 25 and 50 piece packs. **Note**: Individual signs have their own UPC codes so you can choose to sell them individually also.

Because states have different requirements on sign size and placement necessary for you to prosecute violators, verify with your state DNR to find out what is required.



NTP-1 5.5" x 8.5" Horizontal *Packs of 50 or 100* 

> NTP-2 5.5" x 8.5" Vertical *Packs of 50 or 100*





NTP-3 8.5" x 11" Vertical *Packs of 25 or 50* 



NTP-4 10" x 12" Vertical Packs of 25 or 50



NTP-5 (Permission) 5.5" x 8.5" Vertical Packs of 50 or 100



NTP-6 (Permission) 8.5" x 11" Vertical Packs of 25 or 50

\_"WITHOUT CONSENT OF THE LAND OWNER"\_