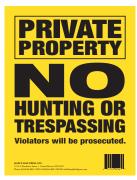

Because states have different requirements on sign size and placement necessary for you to prosecute violators, verify with your state DNR to find out what is required.

NTP-1 5.5" x 8.5" Horizontal *Packs of 50 or 100* 

> NTP-2 5.5" x 8.5" Vertical *Packs of 50 or 100*

NTP-3 8.5" x 11" Vertical *Packs of 25 or 50* 

NTP-4 10" x 12" Vertical Packs of 25 or 50

NTP-5 (Permission) 5.5" x 8.5" Vertical Packs of 50 or 100

NTP-6 (Permission) 8.5" x 11" Vertical Packs of 25 or 50